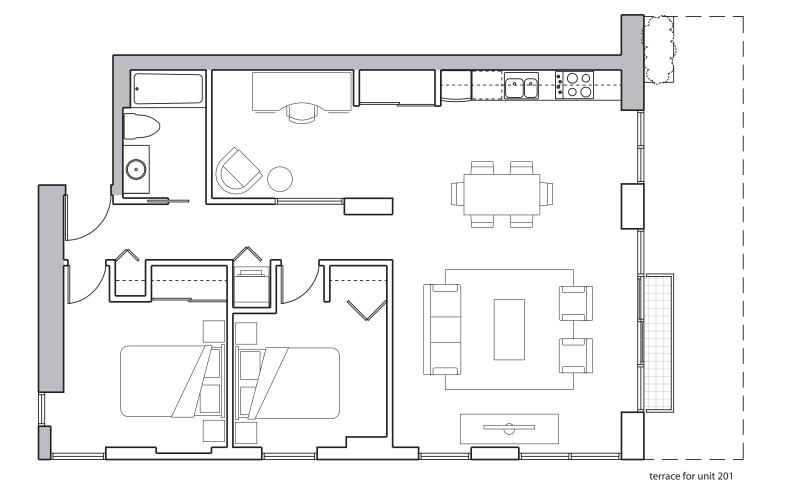

## 2 + den

3rd – 9th floors enclosed area 992 sq.ft. balcony area 19 sq.ft. total area 1011 sq.ft.

2nd floor enclosed area 992 sq.ft. terrace area 188 sq.ft. total area 1180 sq.ft.

smart GASTOWN LIVING

The developer reserves the right to make modifications and changes to building design, specifications, features, ceiling heights and floor plans without notification. Street names may also be subject to change. Suite sizes are computed to the outside face of exterior walls, the outside face of walls adjacent to common areas and to the centerline of walls common to other suites. Measurements for exterior balconies and terraces are computed from the outside face of exterior walls to slab edges or the outside face of parapets. Room sets illustrated are the designer's and artist's suggestions of finishing and decorating style. All illustrations reflect the artist's interpretation of the project and do not take into account the neighbouring buildings, physical structures, streets and landscape. These matters will be governed entirely by the terms of the applicable purchase contract in each case. Smart Development Limited Partnership.